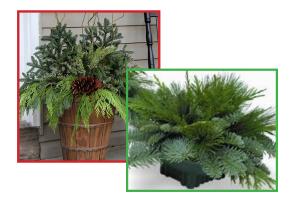

## **GRINCH TREE KITS**

PRICE: \_\_\_\_\_

Festive decor and a fun activity all in one!

Our Grinch Tree kits contain a small evergreen tree, instructions, and all of the decorations and materials you need to build your own Grinch Tree.

## **GRINCH TREES**

PRICE:

If you don't have the time to build your own, we will do it for you.

Grinch Trees make a great gift, or a fun addition to your Christmas decorations.

## WINTER GREENERY

PRICE:

Who doesn't love the smell of fresh evergreen boughs in the winter?

Our winter greenery bundles contain an assortment of various evergreen boughs to make your own winter pots. Fill a basket with greenery to make a festive decoration, or add your own ribbons and other decorations for a more unique touch.

\*BASKETS AND VARIETIES MAY NOT BE EXACTLY AS SHOWN. SORRY, NO CHOICE OF COLORS.\*

FUNDRAISER PARTICIPANT: FILL OUT ONE ROW FOR EACH OF YOUR CUSTOMERS. SUBMIT THIS FORM TO YOUR FUNDRAISER ORGANIZER BY THE ORDER DEADLINE.